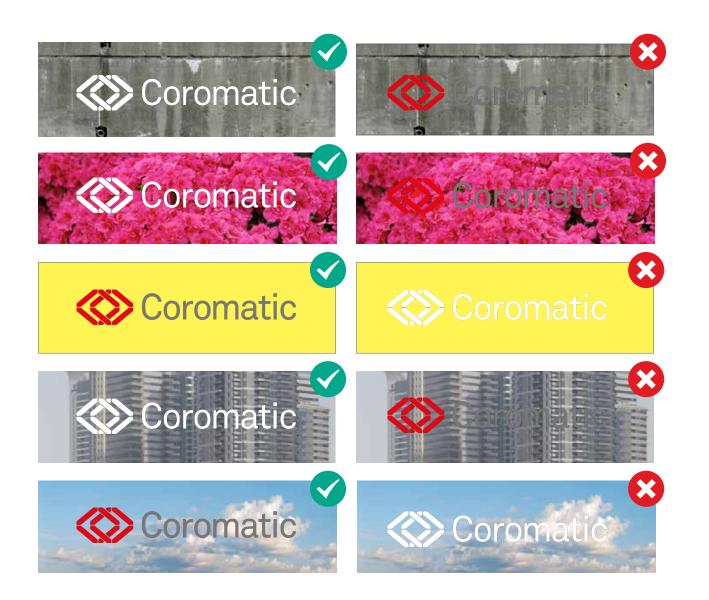

# 2. LOGOTYPE / Variations

Always choose the logotype version that will give the highest possible contrast. If more options are possible always choose the original version.

We can never control all usage of the logotype. Sometimes there might be sponsered events, trade fairs or other cases where someone else is producing materials. But in these examples are the basics and this side of the manual can be shared to other parties producing materials.