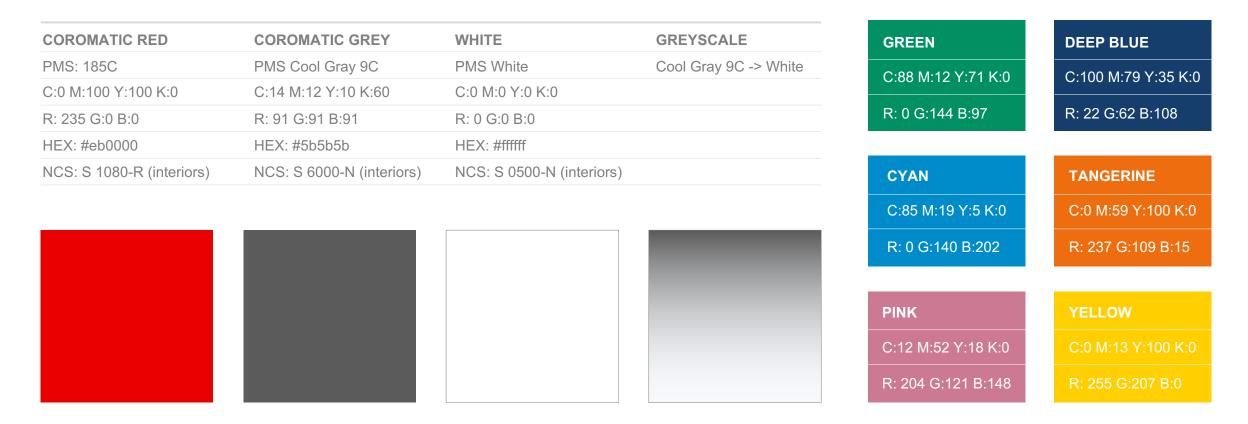

Our colours build our identity. They create recognition and differentiate us from competitors. Correct usage of the colors is a fundamental act in building the brand. Our brand colours are Coromatic Red, Coromatic Gray, Black and White. The complete scale between black and white is also very useful in creating a more dynamic look in presentations and online.

The secondary colours are mainly for more complex products such as annual reports, special campaigns or other special needs. There is also use for these colours in the PPT-template. Charts and symbols can carry these colors.