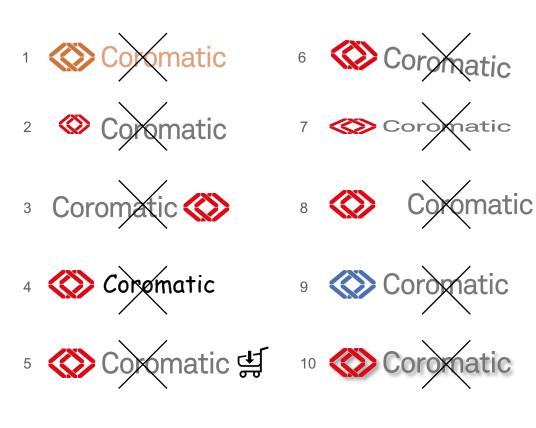

# 2. LOGOTYPE / Improper use

- 1. Never change the color of the logotype
- 2. Never tilt the logotype
- 3. Never change the size relationships
- 4. Never stretch or skew the ratio of the logotype
- 5. Never change the position of the chain symbol
- 6. Never change the space between company name and chain symbol
- 7. Never change the typeface of the company name
- 8. Never change the color schemes
- 9. Never use another symbol or image in the vicinity of the logotype
- 10. Never use shading or other effects on the logotype