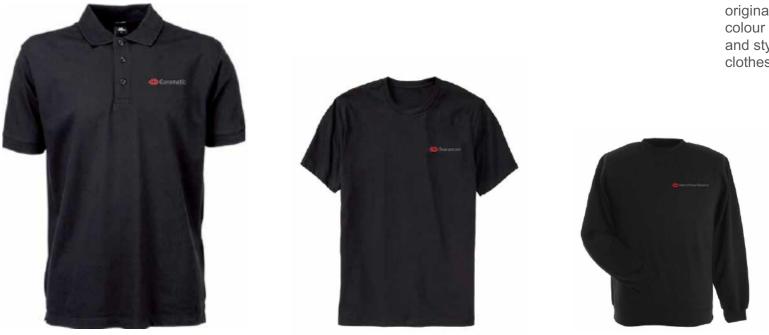

# 10. ACCESSOIRES / Clothes

All black clothing should use the original logotype in the red and grey colour scheme. This creates a subtle and stylish branding to the company clothes collection.

11. VEHICLES