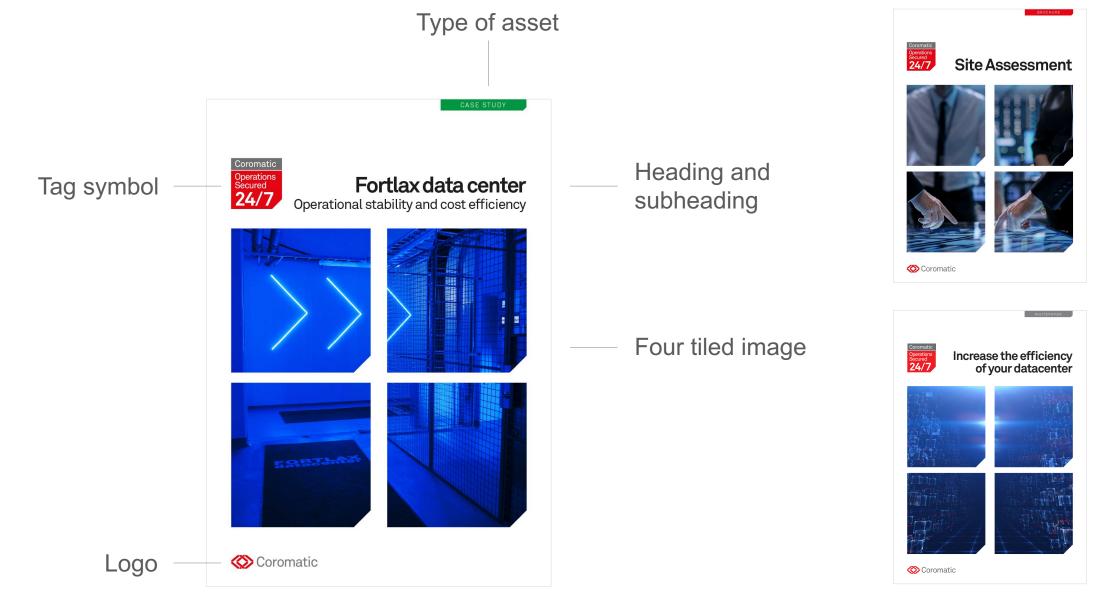

# 6. PRINTED ASSETS / Brochures

# Consistent last page with images

With its central position in the digital world and its physical location in Files, Fortiax is northern Bieden's leading player in the data center industry. The company offers toution dura views and multidivial elecations to alwork in all motion international automores. Today, or Fortiax has three data centers in operation on this maps. All en improvements parts in signerin transp, the company memory changing into offering outcoment various data center-based, value-ading if the once